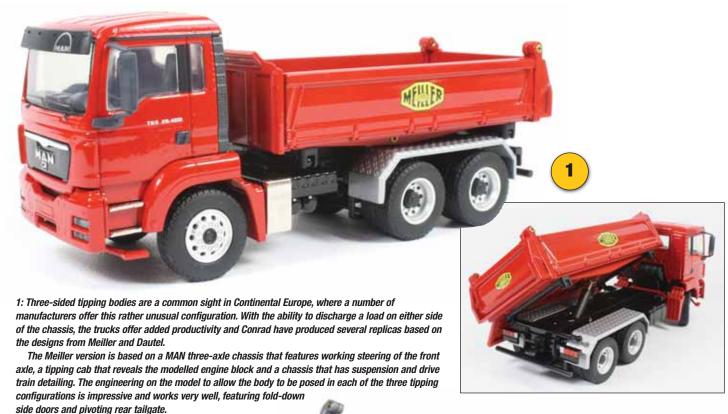

## KEEP ON TRUCKING

This month Steven Downes takes a look at the latest truck scale models from Conrad.

2: The Dautel four-axle tipper is based on the new Mercedes Actros MP3 chassis and cab, and features a reasonably replicated chassis with tilting cab, engine block detailing and crisp body panel detailing. The tipping body utilises a clever mechanism to allow all three tipping modes to be demonstrated, and a pivoting tailgate and side panels all add to the detail. The new cab casting has holes in the roof allowing the self-fit radio aerials to be fitted - a nice addition on the latest Conrad truck models.