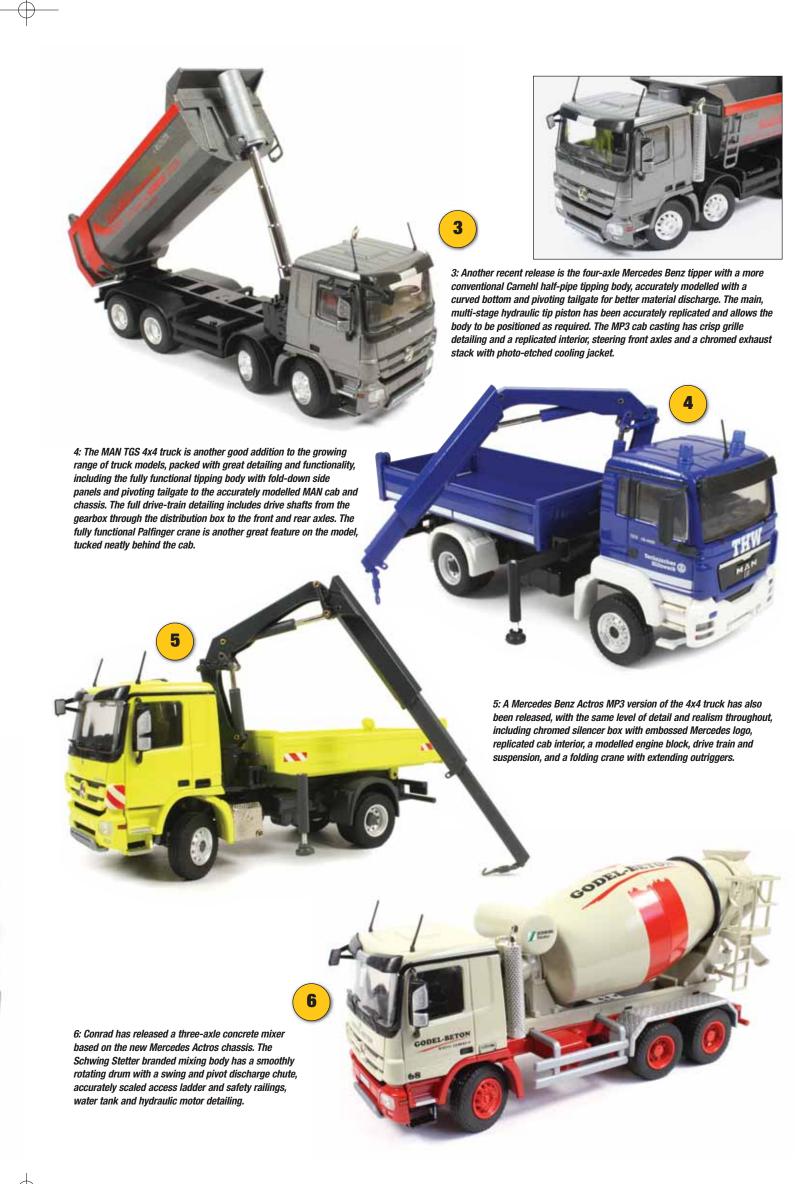

## KEEP ON TRUCKING

This month Steven Downes takes a look at the latest truck scale models from Conrad.

2: The Dautel four-axle tipper is based on the new Mercedes Actros MP3 chassis and cab, and features a reasonably replicated chassis with tilting cab, engine block detailing and crisp body panel detailing. The tipping body utilises a clever mechanism to allow all three tipping modes to be demonstrated, and a pivoting tailgate and side panels all add to the detail. The new cab casting has holes in the roof allowing the self-fit radio aerials to be fitted - a nice addition on the latest Conrad truck models.