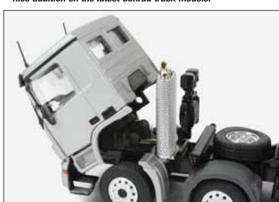

## **Plantmobilia**

## KEEP ON TRUCKING

This month Steven Downes takes a look at the latest truck scale models from Conrad.



2: The Dautel four-axle tipper is based on the new Mercedes Actros MP3 chassis and cab, and features a reasonably replicated chassis with tilting cab, engine block detailing and crisp body panel detailing. The tipping body utilises a clever mechanism to allow all three tipping modes to be demonstrated, and a pivoting tailgate and side panels all add to the detail. The new cab casting has holes in the roof allowing the self-fit radio aerials to be fitted - a nice addition on the latest Conrad truck models.



**94 EARTHMOVERS** NOVEMBER 2010