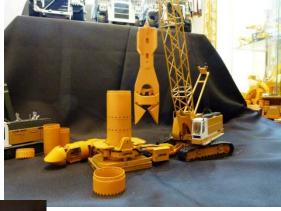

Extension for casing oscillator (kit) between casing oscillator and HS843HD duty cycle crawler crane

Casing set Ø1500 1,0; 2,0; 3,0m + casing shoe (kit) – 35,90€ (casing oscillator not included)

Hammer grab ø1500 (kit) – 21,90€ (figure is not included)

Casing set Ø2000 – 1,0; 2,0; 3,0m + casing shoe (ready built) – 43,90€ (picture by: "Baggermodelle")

Hammer grab Ø2000 and casings in combination with the casing oscillator by HiMoBo and the HS885HD by Conrad

Hammer grab ø2000 (kit) – 35,90€