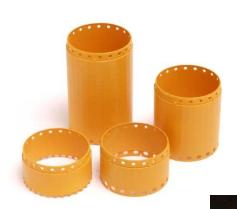

## FOUNDATION EQUIPMENT Ø1200MM:

The foundation equipment with 1200mm diameter can be used together with the BG24H by Brami/Bymo.

| ITEM                                      | Price (kit) | Price (redy built) |
|-------------------------------------------|-------------|--------------------|
| Casing 1,0m                               | 7,50        | 17,50              |
| Casing 2,0m                               | 9,90        | 19,90              |
| Casing 3,0m                               | 12,90       | 22,90              |
| Casing 4,0m                               | 15,90       | 25,90              |
| Casing 5,0m                               | 18,50       | 28,50              |
| Casing 6,0m                               | 21,50       | 31,50              |
| Casing shoe                               | 6,50        | 16,50              |
| Hammer grab                               | 14,90       | 34,90              |
| Chisel                                    | 13,50       | 23,90              |
| Start set (hammer grab, chisel, casings   | 39,90       | 64,90              |
| 1,0m+2,0m, casing shoe)                   | 40.00       |                    |
| Casing set (1,0+2,0m)                     | 13,90       | 26,90              |
| Casing set (1,0; 2,0+3,0m)                | 23,90       | 38,90              |
| Casing set (1,0; 2,0m + casing shoe)      | 16,90       | 32,90              |
| Casing set (1,0; 2,0; 3,0m + casing shoe) | 27,90       | 46,90              |
| Casing adapter for BG24H *                | 4,50        | not available      |

## FOUNDATION EQUIPMENT Ø 1500MM:

The foundation equipment with 1500mm diameter can be used with the LB28 and LRB255 by NZG and the casings can be fitted into the casing oscillator of the LRB255.

| ITEM                                                            | Price (kit) | Price (redy built) |
|-----------------------------------------------------------------|-------------|--------------------|
| Casing 1,0m                                                     | 8,50        | 18,50              |
| Casing 2,0m                                                     | 12,50       | 22,50              |
| Casing 3,0m                                                     | 15,90       | 25,90              |
| Casing 4,0m                                                     | 19,50       | 29,50              |
| Casing 5,0m                                                     | 22,90       | 32,90              |
| Casing 6,0m                                                     | 26,90       | 36,90              |
| Casing shoe                                                     | 7,90        | 17,90              |
| Hammer grab                                                     | 21,90       | 42,90              |
| Chisel                                                          | 22,90       | 31,50              |
| Start set (hammer grab, chisel, casings 1,0m+2,0m, casing shoe) | 49,90       | 79,90              |
| Casing set (1,0+2,0m)                                           | 17,90       | 32,90              |
| Casing set (1,0; 2,0+3,0m)                                      | 30,90       | 46,90              |
| Casing set (1,0; 2,0m + casing shoe)                            | 24,90       | 41,90              |
| Casing set (1,0; 2,0; 3,0m + casing shoe)                       | 35,90       | 55,90              |
| Casing adapter for LRB255/LB28 *                                | 5,50        | not available      |
| Extension for casing oscillator LRB255 **                       | 8,90        | 11,90              |

## FOUNDATION EQUIPMENT Ø 2000MM:

The foundation equipment with 2000mm diameter can be used with the casing oscillator by HiMoBo. Also the HiMoBo piling grab fits the HFmodels casings ø2000mm.

| ITEM                                                              | Price (kit) | Price (Ready built) |
|-------------------------------------------------------------------|-------------|---------------------|
| Casing 1,0m                                                       | 9,90        | 19,90               |
| Casing 2,0m                                                       | 14,50       | 24,50               |
| Casing 3,0m                                                       | 19,50       | 29,50               |
| Casing 4,0m                                                       | 24,50       | 34,50               |
| Casing 5,0m                                                       | 29,50       | 39,50               |
| Casing 6,0m                                                       | 33,50       | 43,50               |
| Casing shoe                                                       | 9,50        | 19,50               |
| Hammer grab                                                       | 35,90       | 56,90               |
| Chisel                                                            | 32,90       | 42,50               |
| Start set (hammer grab, chisel, casings 1,0m + 2,0m, casing shoe) | 85,90       | 115,90              |
| Casing set (1,0 + 2,0m)                                           | 22,90       | 40,90               |
| Casing set (1,0; 2,0+3,0m)                                        | 36,90       | 52,90               |
| Casing set (1,0; 2,0m + casing shoe)                              | 29,90       | 46,90               |
| Casing set (1,0; 2,0; 3,0m + casing shoe)                         | 43,90       | 63,90               |