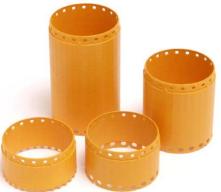

## FOUNDATION EQUIPMENT Ø1200MM:

The foundation equipment with 1200mm diameter can be used together with the BG24H by Brami/Bymo.

| ITEM                                      | Price (kit) | Price (redy built) |
|-------------------------------------------|-------------|--------------------|
| Casing 1,0m                               | 7,50        | 17,50              |
| Casing 2,0m                               | 9,90        | 19,90              |
| Casing 3,0m                               | 12,90       | 22,90              |
| Casing 4,0m                               | 15,90       | 25,90              |
| Casing 5,0m                               | 18,50       | 28,50              |
| Casing 6,0m                               | 21,50       | 31,50              |
| Casing shoe                               | 6,50        | 16,50              |
| Hammer grab                               | 14,90       | 34,90              |
| Chisel                                    | 13,50       | 23,90              |
| Start set (hammer grab, chisel, casings   | 39,90       | 64,90              |
| 1,0m+2,0m, casing shoe)                   | 40.00       |                    |
| Casing set (1,0+2,0m)                     | 13,90       | 26,90              |
| Casing set (1,0; 2,0+3,0m)                | 23,90       | 38,90              |
| Casing set (1,0; 2,0m + casing shoe)      | 16,90       | 32,90              |
| Casing set (1,0; 2,0; 3,0m + casing shoe) | 27,90       | 46,90              |
| Casing adapter for BG24H *                | 4,50        | not available      |