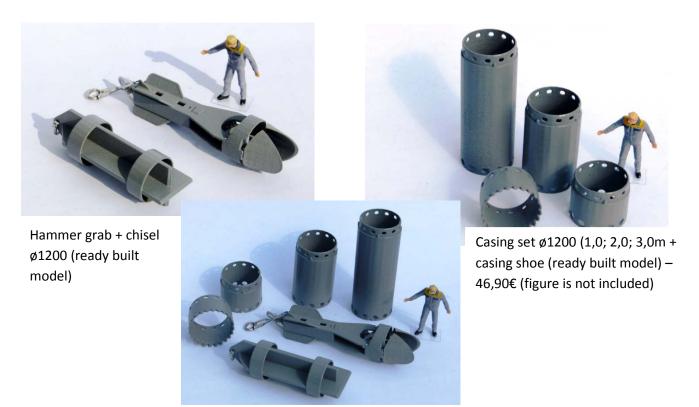

## FOUNDATION EQUIPMENT Ø1200MM:

The foundation equipment with 1200mm diameter can be used together with the BG24H by Brami/Bymo.

| ITEM                                      | Price (kit) | Price (redy built) |
|-------------------------------------------|-------------|--------------------|
| Casing 1,0m                               | 7,50        | 17,50              |
| Casing 2,0m                               | 9,90        | 19,90              |
| Casing 3,0m                               | 12,90       | 22,90              |
| Casing 4,0m                               | 15,90       | 25,90              |
| Casing 5,0m                               | 18,50       | 28,50              |
| Casing 6,0m                               | 21,50       | 31,50              |
| Casing shoe                               | 6,50        | 16,50              |
| Hammer grab                               | 14,90       | 34,90              |
| Chisel                                    | 13,50       | 23,90              |
| Start set (hammer grab, chisel, casings   | 39,90       | 64,90              |
| 1,0m+2,0m, casing shoe)                   | 40.00       |                    |
| Casing set (1,0+2,0m)                     | 13,90       | 26,90              |
| Casing set (1,0; 2,0+3,0m)                | 23,90       | 38,90              |
| Casing set (1,0; 2,0m + casing shoe)      | 16,90       | 32,90              |
| Casing set (1,0; 2,0; 3,0m + casing shoe) | 27,90       | 46,90              |
| Casing adapter for BG24H *                | 4,50        | not available      |

<sup>\*)</sup> The casing adapter can be mounted to the rotary drive of the BG24H by Brami to connect the HFmodels casings to the BG24H drill rig.

Start set Ø1200 (ready built model) – 64,90€ (figure is not included)