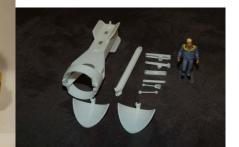

## FOUNDATION EQUIPMENT Ø1200MM:

The foundation equipment with 1200mm diameter can be used together with the BG24H by Brami/Bymo.

| ITEM                                      | Price (kit) | Price (redy built) |
|-------------------------------------------|-------------|--------------------|
| Casing 1,0m                               | 7,50        | 17,50              |
| Casing 2,0m                               | 9,90        | 19,90              |
| Casing 3,0m                               | 12,90       | 22,90              |
| Casing 4,0m                               | 15,90       | 25,90              |
| Casing 5,0m                               | 18,50       | 28,50              |
| Casing 6,0m                               | 21,50       | 31,50              |
| Casing shoe                               | 6,50        | 16,50              |
| Hammer grab                               | 14,90       | 34,90              |
| Chisel                                    | 13,50       | 23,90              |
| Start set (hammer grab, chisel, casings   | 39,90       | 64,90              |
| 1,0m+2,0m, casing shoe)                   | 40.00       |                    |
| Casing set (1,0+2,0m)                     | 13,90       | 26,90              |
| Casing set (1,0; 2,0+3,0m)                | 23,90       | 38,90              |
| Casing set (1,0; 2,0m + casing shoe)      | 16,90       | 32,90              |
| Casing set (1,0; 2,0; 3,0m + casing shoe) | 27,90       | 46,90              |
| Casing adapter for BG24H *                | 4,50        | not available      |