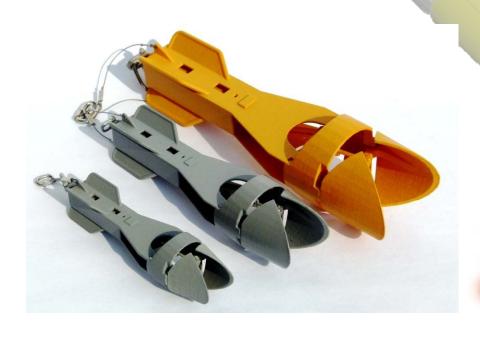

## FOUNDATION EQUIPMENT Ø1200MM:

The foundation equipment with 1200mm diameter can be used together with the BG24H by Brami/Bymo.

| ITEM                                      | Price (kit) | Price (redy built) |
|-------------------------------------------|-------------|--------------------|
| Casing 1,0m                               | 7,50        | 17,50              |
| Casing 2,0m                               | 9,90        | 19,90              |
| Casing 3,0m                               | 12,90       | 22,90              |
| Casing 4,0m                               | 15,90       | 25,90              |
| Casing 5,0m                               | 18,50       | 28,50              |
| Casing 6,0m                               | 21,50       | 31,50              |
| Casing shoe                               | 6,50        | 16,50              |
| Hammer grab                               | 14,90       | 34,90              |
| Chisel                                    | 13,50       | 23,90              |
| Start set (hammer grab, chisel, casings   | 39,90       | 64,90              |
| 1,0m+2,0m, casing shoe)                   | 40.00       |                    |
| Casing set (1,0+2,0m)                     | 13,90       | 26,90              |
| Casing set (1,0; 2,0+3,0m)                | 23,90       | 38,90              |
| Casing set (1,0; 2,0m + casing shoe)      | 16,90       | 32,90              |
| Casing set (1,0; 2,0; 3,0m + casing shoe) | 27,90       | 46,90              |
| Casing adapter for BG24H *                | 4,50        | not available      |

<sup>\*)</sup> The casing adapter can be mounted to the rotary drive of the BG24H by Brami to connect the HFmodels casings to the BG24H drill rig.

Start set Ø1200 (ready built model) – 64,90€ (figure is not included)